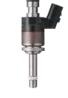

#### **■ Engine Management Systems**

Engine Control Unit

Throttle Body

Valve Timing Control System (VTC)

VTC: Valve Timing Control