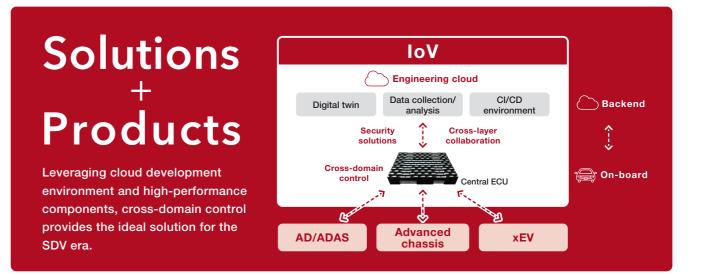

# **IoV Platform**

Software-defined vehicle (SDV) is a vehicle that continuously evolves through software updates. We propose and provide an IoV platform that enables SDV evolution through on-board and backend integration.

# **Cross-domain**

New functions and new values are created by integrating chassis, AD/ADAS, and powertrain product technologies (cross-domain) as well as new information generated by cloud integration technology (cross-layer).

# **Autonomous Driving / Advanced Driver Assistance Systems**

As a systems integrator, we provide autonomous driving and advanced driver assistance systems. This includes sensing technologies, which recognize the surrounding environment; and electronic controls that instantly respond to the surrounding situation, accurately controlling the vehicle to improve safety and security while reducing traffic accidents. Our connected technologies provide solutions for comfortable and autonomous driving, creating new value by connecting cars and society.

# **Powertrain Systems**

We offer a clean engine management system that contributes to reducing environmental impact, and an electric powertrain system that delivers both high environmental performance and driving performance.

# **Chassis Systems**

Our brakes, steering, suspension and drivetrain solutions enhance driving performance by leveraging digitization, electrification, and more to provide greater safety and comfort.