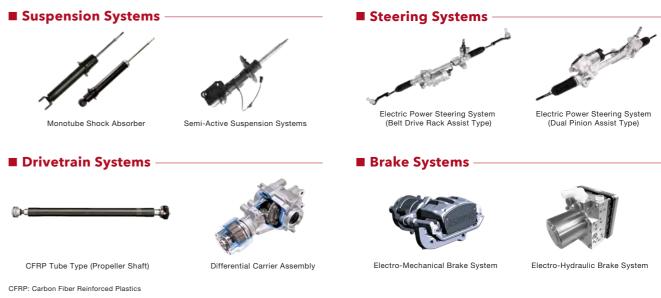

# **Chassis Systems**

Our brakes, steering, suspension and drivetrain solutions enhance driving performance by leveraging digitization, electrification, and more to provide greater safety and comfort.