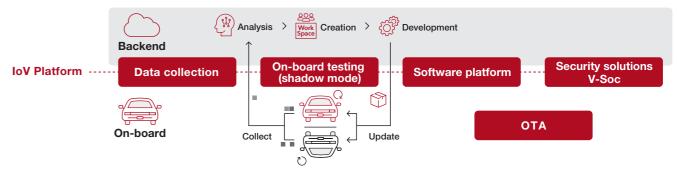

# **IoV Platform**

Software-defined vehicle (SDV) is a vehicle that continuously evolves through software updates. We propose and provide an IoV platform that enables SDV evolution through on-board and backend integration.