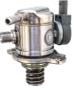

#### **■ Engine Management Systems**

Engine Control Unit

Throttle Body

Valve Timing Control System (VTC)

VTC: Valve Timing Control