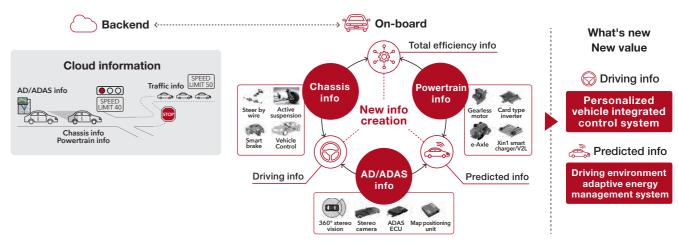

# **IoV Platform**

Software-defined vehicle (SDV) is a vehicle that continuously evolves through software updates. We propose and provide an IoV platform that enables SDV evolution through on-board and backend integration.

# **Cross-domain**

New functions and new values are created by integrating chassis, AD/ADAS, and powertrain product technologies (cross-domain) as well as new information generated by cloud integration technology (cross-layer).

# **Autonomous Driving / Advanced Driver Assistance Systems**

As a systems integrator, we provide autonomous driving and advanced driver assistance systems. This includes sensing technologies, which recognize the surrounding environment; and electronic controls that instantly respond to the surrounding situation, accurately controlling the vehicle to improve safety and security while reducing traffic accidents. Our connected technologies provide solutions for comfortable and autonomous driving, creating new value by connecting cars and society.

# **Powertrain Systems**

We offer a clean engine management system that contributes to reducing environmental impact, and an electric powertrain system that delivers both high environmental performance and driving performance.

# **Chassis Systems**

Our brakes, steering, suspension and drivetrain solutions enhance driving performance by leveraging digitization, electrification, and more to provide greater safety and comfort.